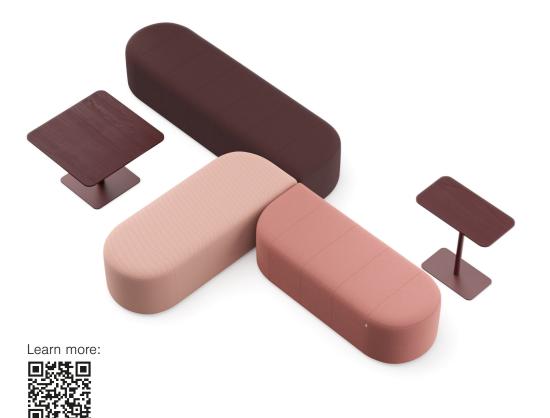

The collection includes sofas, benches, screens, stools and tables in softly contoured, organic shapes.

Revo brings a consistent design language to every space, whatever its function or size.

96 distinct modular configurations, support different styles of work – from solo to team-based, formal meeting to spontaneous collaboration.

This versatility is in tune with the increasingly differentiated nature of the work experience.

www.profim.eu

Social Media

Facebook YouTube Instagram Pinterest LinkedIn Showroom

02-673 Warsaw, Poland Konstruktorska 12A