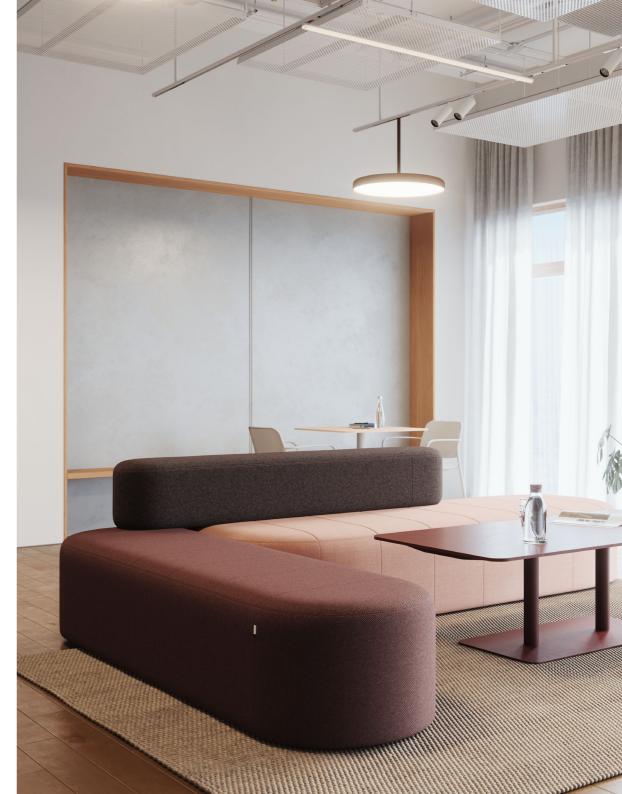

## Revo. Endlessly configurable, infinitely recyclable.

Revo represents a radical rethinking of the way upholstered contract furniture is made in response to the climate crisis.

Replacing plywood base structure with REPP (recycled expanded polypropylene) we maximize the potential reuse of the base materials.

The collection includes sofas, benches, screens, stools and tables in softly contoured, organic shapes.

Revo brings a consistent design language to every space, whatever its function or size.

96 distinct modular configurations, support different styles of work – from solo to team-based, formal meeting to spontaneous collaboration.