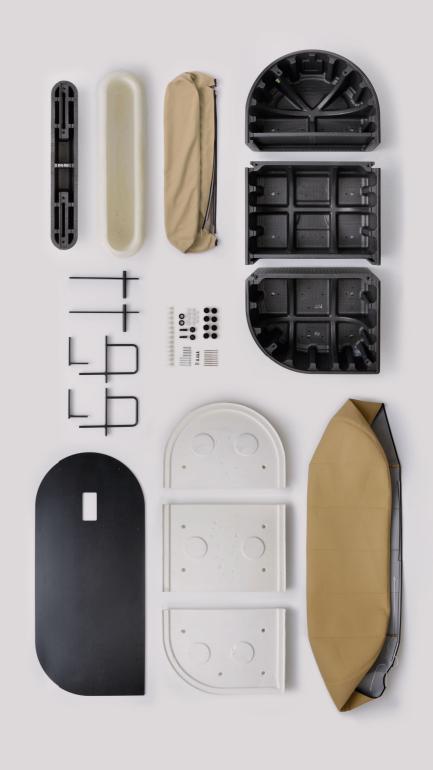

## Revo. Endlessly configurable, infinitely recyclable.

Revo represents a radical rethinking of the way upholstered contract furniture is made in response to the climate crisis.

Replacing plywood base structure with REPP (recycled expanded polypropylene) we maximize the potential reuse of the base materials.

## The product weight reduced by 40%.

Revo's success as a modular furniture system is down to the fact it is extremely lightweight thanks to replacing the plywood by recycled expanded polypropylene (REPP).

It is 100% recyclable and remouldable. With no additives such as glass fibre REPP can be endlessly recasted.

## We make products easy for disassembly.

All Revo components can be separated into their component materials, and returned to the manufacturing cycle. Upholstery is fixed onto the folded REPP using a tethered drawstring, which means no glue or staples are needed, facilitating easy disassembly and second-life of materials.