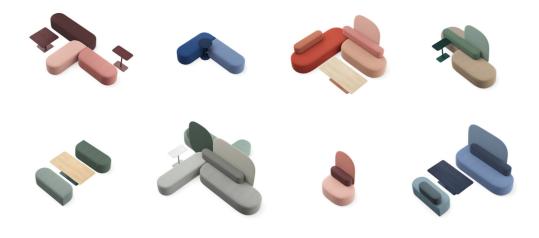

The collection includes sofas, benches, screens, stools and tables in softly contoured, organic shapes.

Revo brings a consistent design language to every space, whatever its function or size.

96 distinct modular configurations, support different styles of work – from solo to team-based, formal meeting to spontaneous collaboration.

This versatility is in tune with the increasingly differentiated nature of the work experience.

www.profim.eu

Social Media

Facebook YouTube Instagram Pinterest LinkedIn Showroom

02-673 Warsaw, Poland Konstruktorska 12A